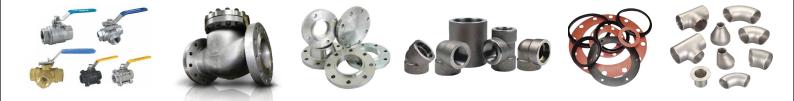

### PIPES

- Carbon Steel ASTM A53 GR. B, ASTM A106 GR. B, API 5L GR. B, X42, A333 GR.6, API 5L GR.X52
- Type: SMLS, ERW, GI Londit
- Size Range: 1/2" 36"
- Brands: Interpipe Ukraine, ArcelorMittal Group, Al Jazeera Oman, Nippo Steel, Marouichi Japan, Barton UK
- China origin Carbon Steel and Stainless Steel Pipes also available.
- Carbon Steel A105 N, A350 LF2 , A694 F52 & Stainless Steel 304/L & 316/L
- Type: Weld Neck, Blind, Slip On, Threaded, Socket Weld
- Size Range: 1/2" - 36"
- Pressure Class: 150, 300, 600, 900, 1500, 2500 & PN10, PN16, PN25, PN40
- Brands: Neumira Spain, Virj, India W. Maass Germany, Ulma Spain, Metalfar Italy
- China origin Carbon Steel Forged Flanges also available.
- Carbon Steel A234 WPB, A420 WPL6 & Stainless Steel A403 WP304/L, 316/L
- Type: Elbows, Tees, Red Tees, Con & Ecc Reducers, Caps
- Size Range: 1/2" 36"
- Brands:
- BKL Thailand, TTU Thailand
- \* China origin Carbon Steel Butt Weld fittings also available

#### **HIGH PRESSURE FORGED FITTINGS (NPT & SW)**

**BUTT WELD FITTINGS** 

- Carbon Steel A105 N, A350 LF2 & Stainless Steel 304/L, 316/L
- Type: Elbows, Tees, Red Tees, Couplings, Red Couplings, Plugs, Nipples, Unions, Caps, Bush Reducers, O'lets
- Size Range: 1/4" 4" & O'lets Upto 24"
- Pressure Class: 2000, 3000, 6000
- Brands: JD Delcorte. France, LAME Italy, Bothwell Taiwan

- Type: CAF, CNAF, Spiral Wound, Ring Joint
- Size Range: 1/2" 48"

#### VALVES

- - Size Range: 114" 24" (NPT/SWIFlanged) Pressure Class: 150 - 2500

Carbon Steel, Stainless Steel

#### MI & GI #150 fittings

Type: Ball, Gate, Globe, Check, Butterfly, Needle

- Type: Elbows, Tees, Couplings, Reducing Bush, Plugs
- Size Range: 1/2" 4"
- Brands : BIS Thailand, TM Thailand